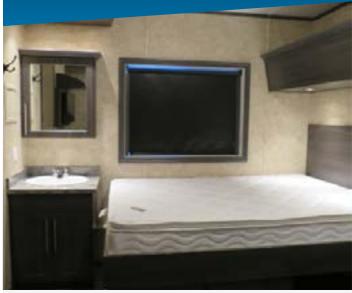

## 4 PERSON SLEEPER

## Features

- LCD high definition TVs
- Satellite receivers
- · Washer & dryer
- Refrigerators

- DVD players
- Coffee makers
- 800 gal water storage
- 2 x 400 lb propane bottles