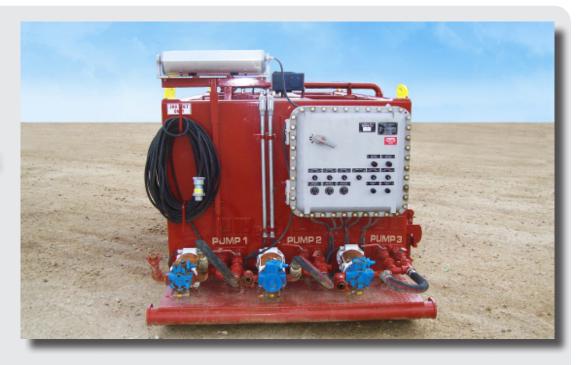

## Polymer Injection Tank

#### **Advantages**

- Manifold to control water volumes while mixing
- · Steam coils and drain plugs for cold weather operation
- Three injection pumps each powered by a 2hp electric motor with variable speed controls
- Two gear driven agitators each powered by a 2hp electric motor

### **Specifications**

- Two compartment open top tank
- Volume: 10m³
- Quartz halogen lighting
- 208 volt single phase power requirement
- 25mm injection lines
- 50mm manifold valves
- 5'H x 6.5'W x 15'L