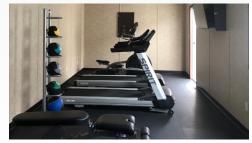

# **Accommodation Products**

|                     |                                | Description                                                                                                                                                                                                                                                                                | Size Options                                                                                                                 |
|---------------------|--------------------------------|--------------------------------------------------------------------------------------------------------------------------------------------------------------------------------------------------------------------------------------------------------------------------------------------|------------------------------------------------------------------------------------------------------------------------------|
| Living              | 3 & 4 Person Sleepers          | Our 3 Person Sleepers are self-contained units with separate entrances, bed, kitchen, workspace, and a shared laundry area.  Our 4 Person Sleeper units have functional workspaces and each room has a comfortable bed, mini-fridge, microwave, high-definition TV and satellite receiver. | 12' x 60' (3-person sleeper)<br>12' x 60' (4-person sleeper)<br>14' x 60' (3-person sleeper)<br>14' x 60' (4-person sleeper) |
| Working<br>& Living | Directional                    | Individual bedrooms for 4 plus a kitchen<br>& lounge area with 2 work stations.                                                                                                                                                                                                            | 14' x 60'                                                                                                                    |
|                     | Engineer/Engineer              | 2 self-contained living areas & 2 work spaces.                                                                                                                                                                                                                                             | 12' x 60' & 14' x 60'                                                                                                        |
|                     | Engineer Exclusive             | 1 living area with 1 separate work space.                                                                                                                                                                                                                                                  | 12' x 58' & 14' x 58'<br>Additional sizes available.                                                                         |
| Office<br>Spaces    | Command Center                 | Multiple workstations + a geologist lab.                                                                                                                                                                                                                                                   | 12' x 60', 14' x 60'                                                                                                         |
|                     | Double-wide<br>Command Center  | Multiple offices on the "dry" side + a "wet" side with a kitchen, lounge, washrooms, laundry center, office and geologist lab workstation.                                                                                                                                                 | Two individual 14' x 62' trailers that combine to make a 28' x 62' trailer.                                                  |
|                     | Office/Orientation             | Flexible open floor plan space for meetings.                                                                                                                                                                                                                                               | 12' x 60' & 14' x 60'                                                                                                        |
| Specialty           | First Aid (Medic)/<br>Security | Workspace, treatment area and washroom facilities.                                                                                                                                                                                                                                         | 12' x 38' & 12' x 58'<br>Additional sizes available.                                                                         |
|                     | Fitness Center                 | Fully equipped fitness center.                                                                                                                                                                                                                                                             | 12' x 46'                                                                                                                    |
|                     | Geologist Lab                  | Equipped with a 1/2 bath, exhaust hood & fan and a geologist workstation.                                                                                                                                                                                                                  | 11' x 24'                                                                                                                    |
|                     | Lavatory Trailer               | Separate male & female washroom facilities. Some units come with a separate kitchen and eating area.                                                                                                                                                                                       | 10' x 21' & 12' x 60'                                                                                                        |
|                     | Watershed                      | Two 1,500 gallon freshwater tanks equipped with jacuzzi pumps with discharge hose. The unit is heated by two 1500 watt baseboard heaters. Units are equipped with overflow lines.                                                                                                          | 10' x 24'                                                                                                                    |