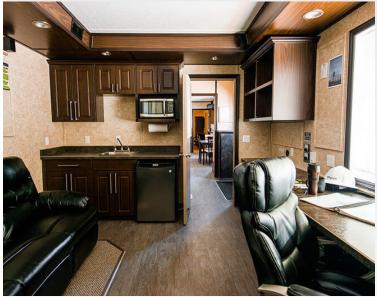

#### On-site offices that work

Functional offices with lots of desk space, comfortable seating, and windows that offer natural light & visibility on your operation.

- High definition TV screens
- Satellite receiver
- · Office amenities: coffee maker, fridge, microwave, water cooler
- Propane & water storage tanks