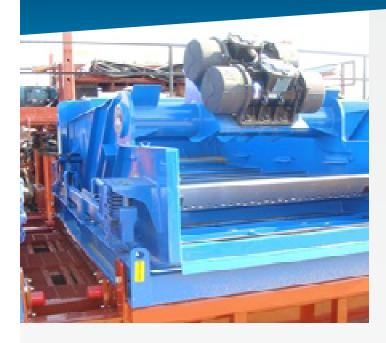

## SHALE SHAKER

## **Equipment specifications**

- Linear or tuned elliptical motion
- Two Vibra-Motors, 2.5 hp each
- G-Force: up to 7.3 Gs
- 4800 lb
- 120" L x 66" W x 66" H
- 33.4 ft<sup>2</sup> screening area

## **Advantages**

- Unique, rugged basket design provides optimal mud coverage of screen surface.
- Easily removes large sticky, hydrated clays and other troublesome solids.
- A dry solids discharge helps reduce mud losses.
- Screens fit snugly and will not slip or slide once secured.
- Dual motion configuration allows the use to select the vibration motion that best suits the drilling situation.
- Utilizes 4 repairable pretension screens.