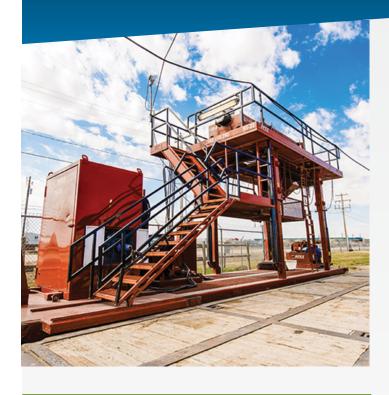

## HYDRAULIC CENTRIFUGE STANDS

## Types available

- Single V300S | V400 hydraulic stand
- Single V300S | V400 hydraulic stand with polymer injection tank
- Single V3 hydraulic stand
- Double V300S | V400 hydraulic stand with shale bin
- Double V3 hydraulic stand
- Double V3 hydraulic stand with shale bin

## Safety

- Set up at lower travel position
- Platform is hydraulically raised and lowered (no picker truck required)
- Working at heights is eliminated
- Engineered stairways with hand rails for support
- High pressure pilot operated check-valves
- Double acting hydraulic cylinders