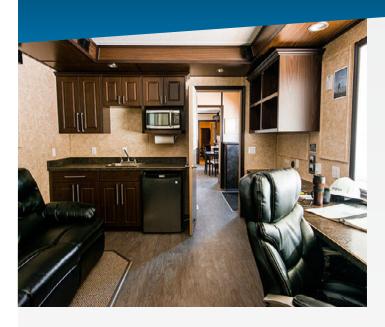

# **ENGINEER EXCLUSIVE**

## **Advantages**

- · Clean, modern, inviting.
- Lowest average age in the industry.
- Detailed maintenance programs.
- 24/7 on-call service and support.
- Custom spaces & accommodation for specific projects.

### **Features**

- Central air
- Kitchen stove with oven
- LCD high definition TVs
- Satellite receiver

- Central vacuum
- Washer & dryer
- Microwave oven
- Double-sided stainless-steel sink
- 400 gal water storage tank
- Full-size refrigerators
- Coffee maker
- Stereos