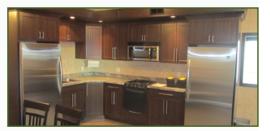

#### Wet side

- Equipped with large kitchen and lounge area
- Full size gas range and stove, fridge and freezer
- 2 washrooms
- Laundry center
- Furnished office
- Geologist lab workstations complete with stainless steel sink and fume hood