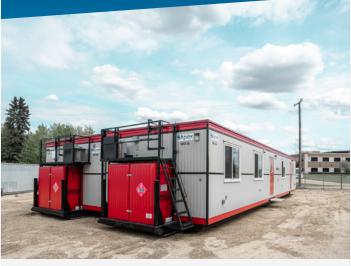

# DOUBLE-WIDE COMMAND CENTER

#### Features

Two individual 12' x 61' trailers made up of a dry side and a wet side that combines to make a  $28' \times 62'$  trailer.