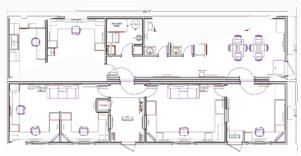

## Floor plan

SPEAK WITH AN EXPERT TO FIND OUT MORE: 1.877.347.1628 | apexsiterentals.com

INNOVATION | ENVIRONMENT | SAFETY | SERVICE

### Dry side

- Large main entrance
- Large office area on the right and left side of entrance with ample storage
- TVs and satellite
- Left side has further office area with entrance door that can be utilized as an HSE office with storage cabinets

#### Wet side

- Equipped with large kitchen and lounge area
- Full size gas range and stove, fridge and freezer
- 2 washrooms
- Laundry center
- Furnished office
- Geologist lab workstations complete with stainless steel sink and fume hood