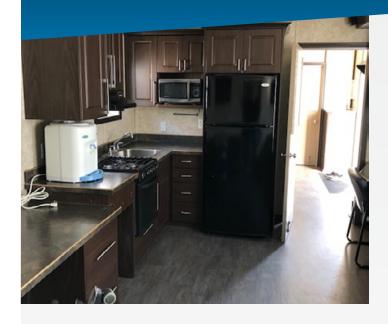

### **Features**

- Central air
- Kitchen stove
- Geologist stove with fume hood
- Satellite receiver
- Central vacuum
- Microwave oven
- Stereos
- Coffee makers
- 400 gal water storage tank
- Refrigerator
- 2 x 400 lb propane bottles
- Geologist sink with drain pans, back splash & sample hangers
- Water coolers